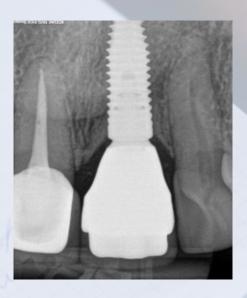

## **WE WILL TALK ABOUT:**

- // Anatomy and histology of bone and soft tissue around dental implants in anterior maxilla.
- // Classification of the defects in anterior maxilla.
- // Immediate implant placement and immediate temporary.
- // Immediate implant placement and bone augmentation.
- // Soft tissue augmentation and immediate implant placement.
- // Socket augmentation.
- // Early implant placement in aesthetic zone and soft tissue management.
- // Early implant placement in aesthetic zone and GBR.
- // Soft tissue management.
- // Vertical bone augmentation in aesthetic zone.