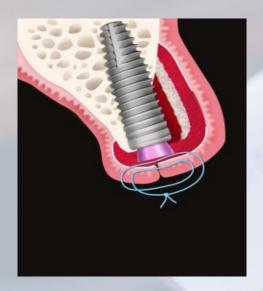

## **WE WILL TALK ABOUT:**

- // Anatomy and histology of bone and soft tissue around dental implants in anterior maxilla.
- // Classification of the defects in anterior maxilla.
- // Immediate implant placement and immediate temporary.
- // Immediate implant placement and bone augmentation.
- // Soft tissue augmentation and immediate implant placement.
- // Socket augmentation.
- // Early implant placement in aesthetic zone and soft tissue management.
- // Early implant placement in aesthetic zone and GBR.
- // Soft tissue management.
- // Vertical bone augmentation in aesthetic zone.